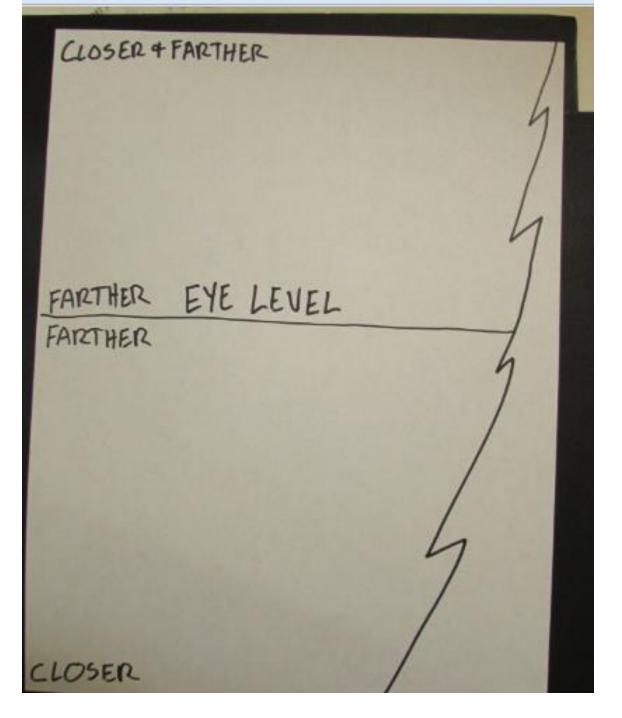

## EYE LEVEL FARTHER

.....

- - ---

| CLOSER 4           | FARTHER   |  |
|--------------------|-----------|--|
| FARTHER<br>FARTHER | EYE LEVEL |  |
| CLOSER             |           |  |

| CLOSER & FARTHER  | /  |
|-------------------|----|
|                   | 4  |
|                   | /  |
|                   | -4 |
| FARTHER EYE LEVEL |    |
| FARTHER           | h  |
|                   | /  |
|                   | /  |
|                   | 4  |
|                   | 1  |
|                   |    |
| CLOSER            | /  |

CLOSER & FARTHER FARTHER EYE LEVEL FARTHER CLOSER

| CLOSER & FARTHER  | DY |
|-------------------|----|
|                   | 4  |
| FARTHER EYE LEVEL |    |
| FAIRTHER          | 4  |
| A MAN             | 4  |
| CLOSER / V        | /  |