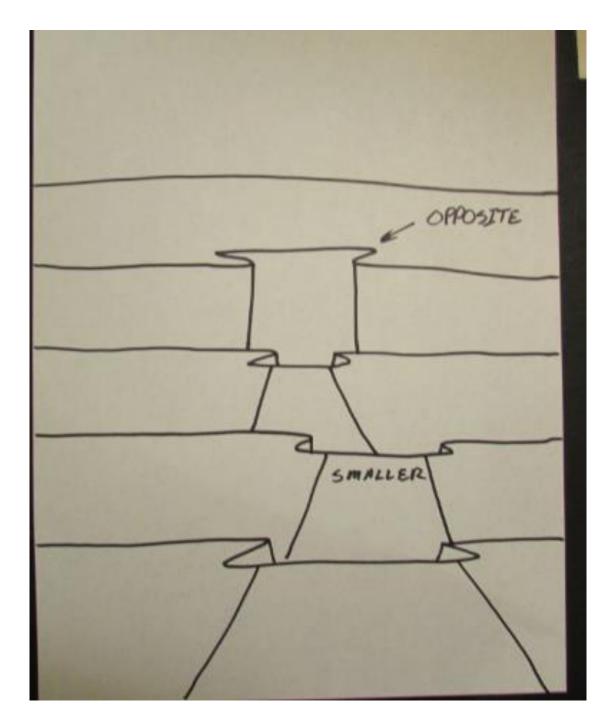

-Slide show is step by step drawing prompts not actual presentation for students. -Presentation would be given using white board.