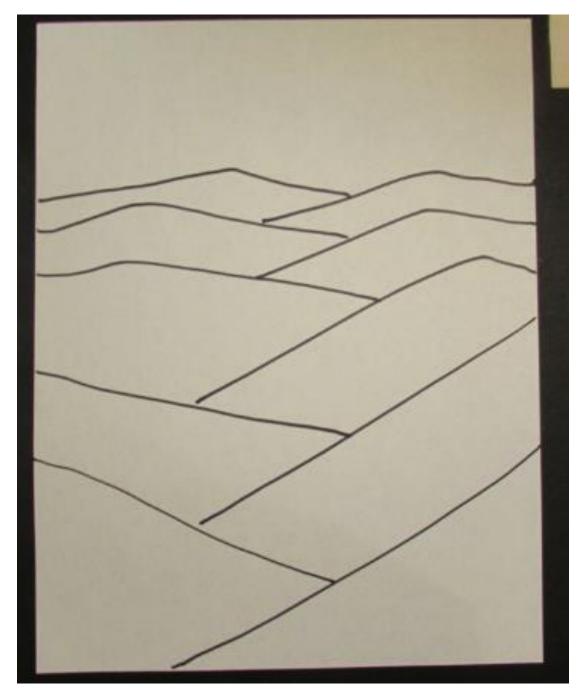

## EYE LEVEL FARTHER

.....

- - ---

| CLOSER 4           | FARTHER   |  |
|--------------------|-----------|--|
| FARTHER<br>FARTHER | EYE LEVEL |  |
| CLOSER             |           |  |

| CLOSER & FARTHER  | /  |
|-------------------|----|
|                   | 4  |
|                   | /  |
|                   | -4 |
| FARTHER EYE LEVEL |    |
| FARTHER           | h  |
|                   | /  |
|                   | /  |
|                   | 4  |
|                   | 1  |
|                   |    |
| CLOSER            | /  |

CLOSER & FARTHER FARTHER EYE LEVEL FARTHER CLOSER

| CLOSER & FARTHER  | DY |
|-------------------|----|
|                   | 4  |
| FARTHER EYE LEVEL |    |
| FAIRTHER          | 4  |
| A MAN             | 4  |
| CLOSER / V        | /  |