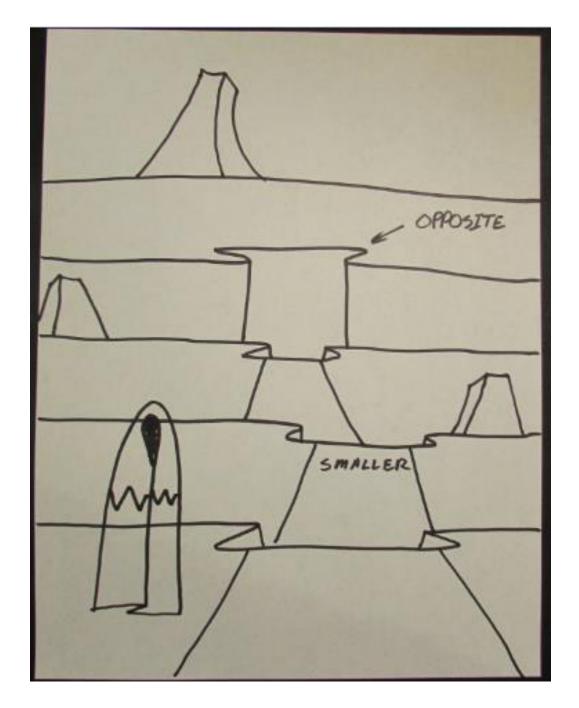

-Slide show is step by step drawing prompts not actual presentation for students. -Presentation would be given using white board.

WHICH BALLOON IS CLOSEST?

WHICH BALLOON IS CLOSEST?