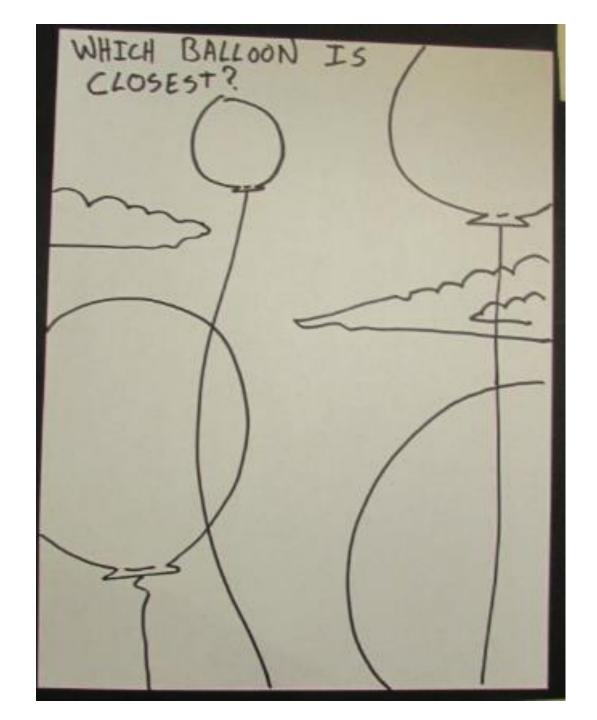

---------------|-----------|--|
| FARTHER<br>FARTHER | EYE LEVEL |  |
| CLOSER             |           |  |



| CLOSER & FARTHER  | /  |
|-------------------|----|
|                   | 4  |
|                   | /  |
|                   | -4 |
| FARTHER EYE LEVEL |    |
| FARTHER           | h  |
|                   | /  |
|                   | /  |
|                   | 4  |
|                   | 1  |
|                   |    |
| CLOSER            | /  |

CLOSER & FARTHER FARTHER EYE LEVEL FARTHER CLOSER

| CLOSER & FARTHER  | DY |
|-------------------|----|
|                   | 4  |
| FARTHER EYE LEVEL |    |
| FAIRTHER          | 4  |
| A MAN             | 4  |
| CLOSER / V        | /  |









































WHICH BALLOON IS CLOSEST?

WHICH BALLOON IS CLOSEST?