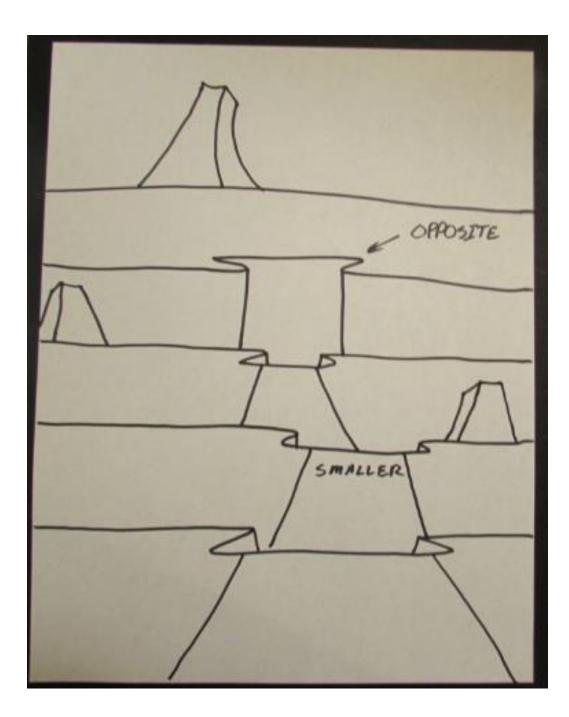

-Slide show is step by step drawing prompts not actual presentation for students. -Presentation would be given using white board.

WHICH BALLOON IS CLOSEST?

WHICH BALLOON IS CLOSEST?