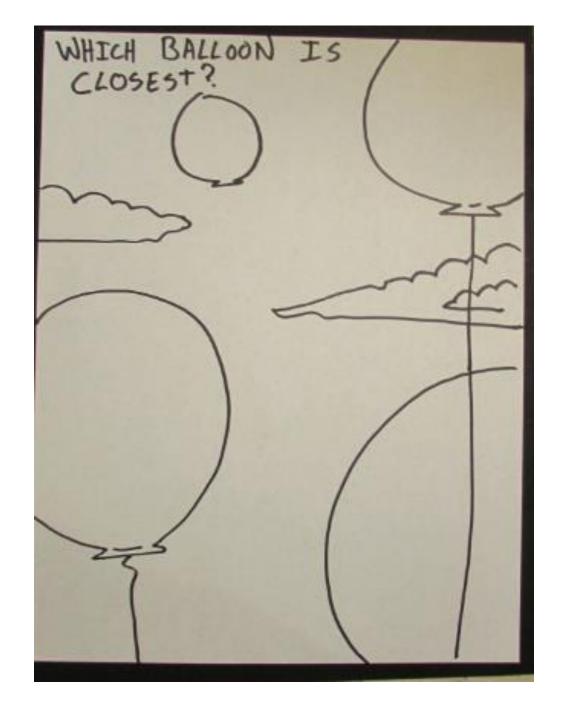

-----------------|-----------|--|
| FARTHER<br>FARTHER | EYE LEVEL |  |
| CLOSER             |           |  |



| CLOSER & FARTHER  | /  |
|-------------------|----|
|                   | 4  |
|                   | /  |
|                   | -4 |
| FARTHER EYE LEVEL |    |
| FARTHER           | h  |
|                   | /  |
|                   | /  |
|                   | 4  |
|                   | 1  |
|                   |    |
| CLOSER            | /  |

CLOSER & FARTHER FARTHER EYE LEVEL FARTHER CLOSER

| CLOSER & FARTHER  | DY |
|-------------------|----|
|                   | 4  |
| FARTHER EYE LEVEL |    |
| FAIRTHER          | 4  |
| A MAN             | 4  |
| CLOSER / V        | /  |









































WHICH BALLOON IS CLOSEST?

WHICH BALLOON IS CLOSEST?