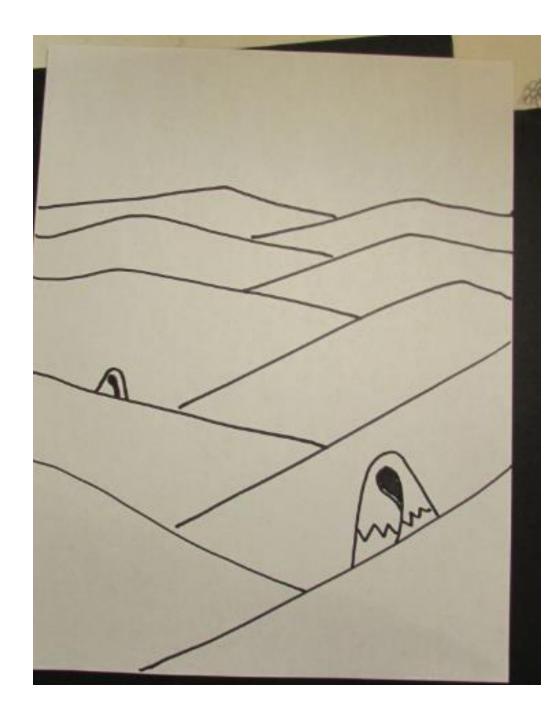

## EYE LEVEL FARTHER

.....

- - ---

| CLOSER 4           | FARTHER   |  |
|--------------------|-----------|--|
| FARTHER<br>FARTHER | EYE LEVEL |  |
| CLOSER             |           |  |

| CLOSER & FARTHER  | /  |
|-------------------|----|
|                   | 4  |
|                   | /  |
|                   | -4 |
| FARTHER EYE LEVEL |    |
| FARTHER           | h  |
|                   | /  |
|                   | /  |
|                   | 4  |
|                   | 1  |
|                   |    |
| CLOSER            | /  |

CLOSER & FARTHER FARTHER EYE LEVEL FARTHER CLOSER

| CLOSER & FARTHER  | DY |
|-------------------|----|
|                   | 4  |
| FARTHER EYE LEVEL |    |
| FAIRTHER          | 4  |
| A MAN             | 4  |
| CLOSER / V        | /  |