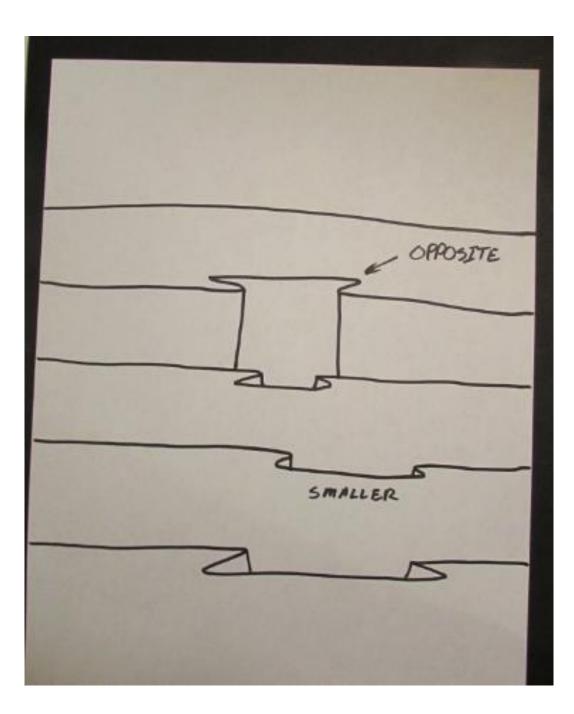

-Slide show is step by step drawing prompts not actual presentation for students. -Presentation would be given using white board.